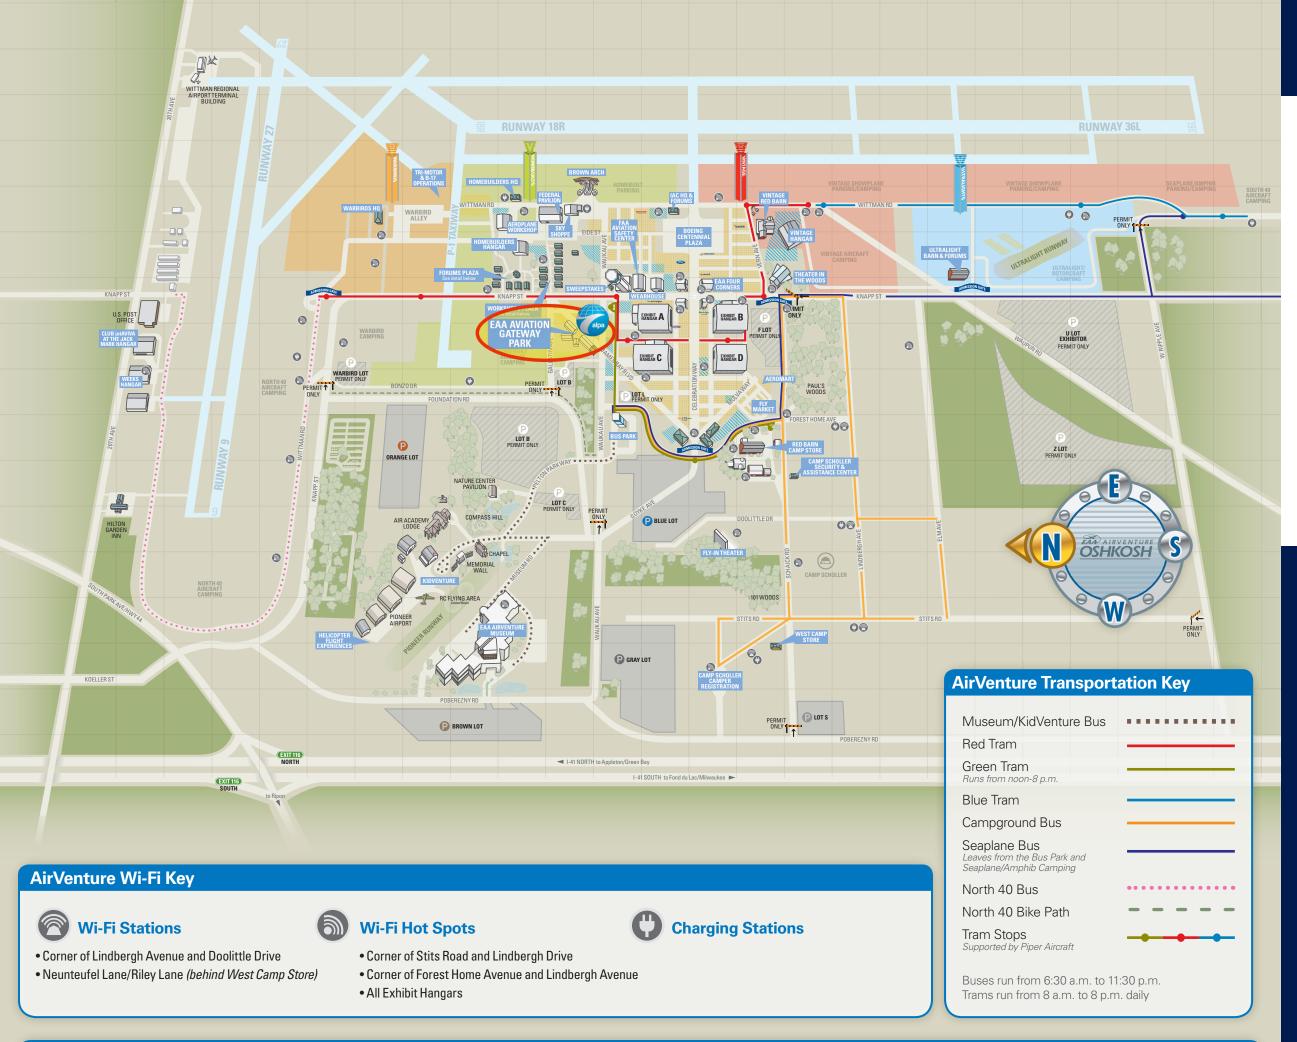

#### Forums presented by Honda Aircraft Company

- 01..... Forums Stage 1
- 02..... Forums Stage 2: GAMA
- 03..... Forums Stage 3
- 04..... Forums Stage 4
- 05..... Forums Stage 5
- **06..... Forums Stage 6:** JP Instruments
- **07..... Forums Stage 7:** Honda Mainstage
- 08..... Forums Stage 8: ForeFlight **09..... Forums Stage 9:** Honda Generators
- 10..... Forums Stage 10: Poly-Fiber 11 ..... Forums Stage 11

Check the EAA AirVenture Oshkosh 2016 Visitors Guide or AirVenture app for forum times and locations.

#### Workshops presented by Aircraft Spruce & Specialty Co.

- 12..... Sheet Metal Workshop: Aircraft Spruce & Specialty Co.
- 13..... Fabric Covering Workshop: Poly-Fiber
- 14..... TIG Welding Workshop: Lincoln Electric
- 15..... Composite Workshop
- 16..... Workshop Classroom A
- 17..... Wood Workshop
- 18..... Workshop Classroom B 19..... Gas Welding Workshop
- 20..... Workshop Classroom C
- 21..... Builders Education Center
- and Workshop Volunteer Center 22..... Homebuilders Hangar: Aircraft Spruce & Specialty Co.
- 23..... Aeroplane Workshop
- 24..... Homebuilts in Review

Check the EAA AirVenture Oshkosh 2016 Visitors Guide or AirVenture app for workshop times and locations.