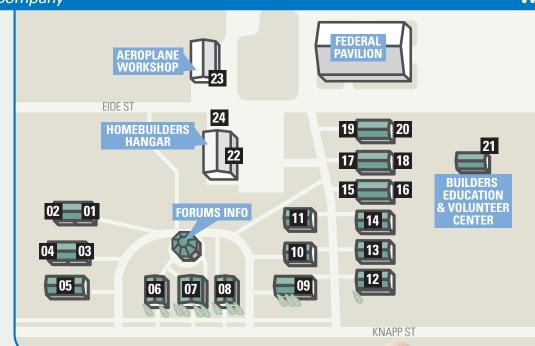

#### Forums presented by Honda Aircraft Company

- 01..... Forums Stage 1
- 02..... Forums Stage 2: GAMA
- 03..... Forums Stage 3
- 04..... Forums Stage 4
- 05..... Forums Stage 5
- **06..... Forums Stage 6:** JP Instruments
- **07..... Forums Stage 7:** Honda Mainstage
- 08..... Forums Stage 8: ForeFlight **09..... Forums Stage 9:** Honda Generators
- 10..... Forums Stage 10: Poly-Fiber 11 ..... Forums Stage 11

Check the EAA AirVenture Oshkosh 2016 Visitors Guide or AirVenture app for forum times and locations.

#### Workshops presented by Aircraft Spruce & Specialty Co.

- 12..... Sheet Metal Workshop: Aircraft Spruce & Specialty Co.
- 13..... Fabric Covering Workshop: Poly-Fiber
- 14..... TIG Welding Workshop: Lincoln Electric
- 15..... Composite Workshop
- 16..... Workshop Classroom A
- 17..... Wood Workshop
- 18..... Workshop Classroom B 19..... Gas Welding Workshop
- 20..... Workshop Classroom C
- 21..... Builders Education Center
- and Workshop Volunteer Center 22..... Homebuilders Hangar: Aircraft Spruce & Specialty Co.
- 23..... Aeroplane Workshop
- 24..... Homebuilts in Review

Check the EAA AirVenture Oshkosh 2016 Visitors Guide or AirVenture app for workshop times and locations.