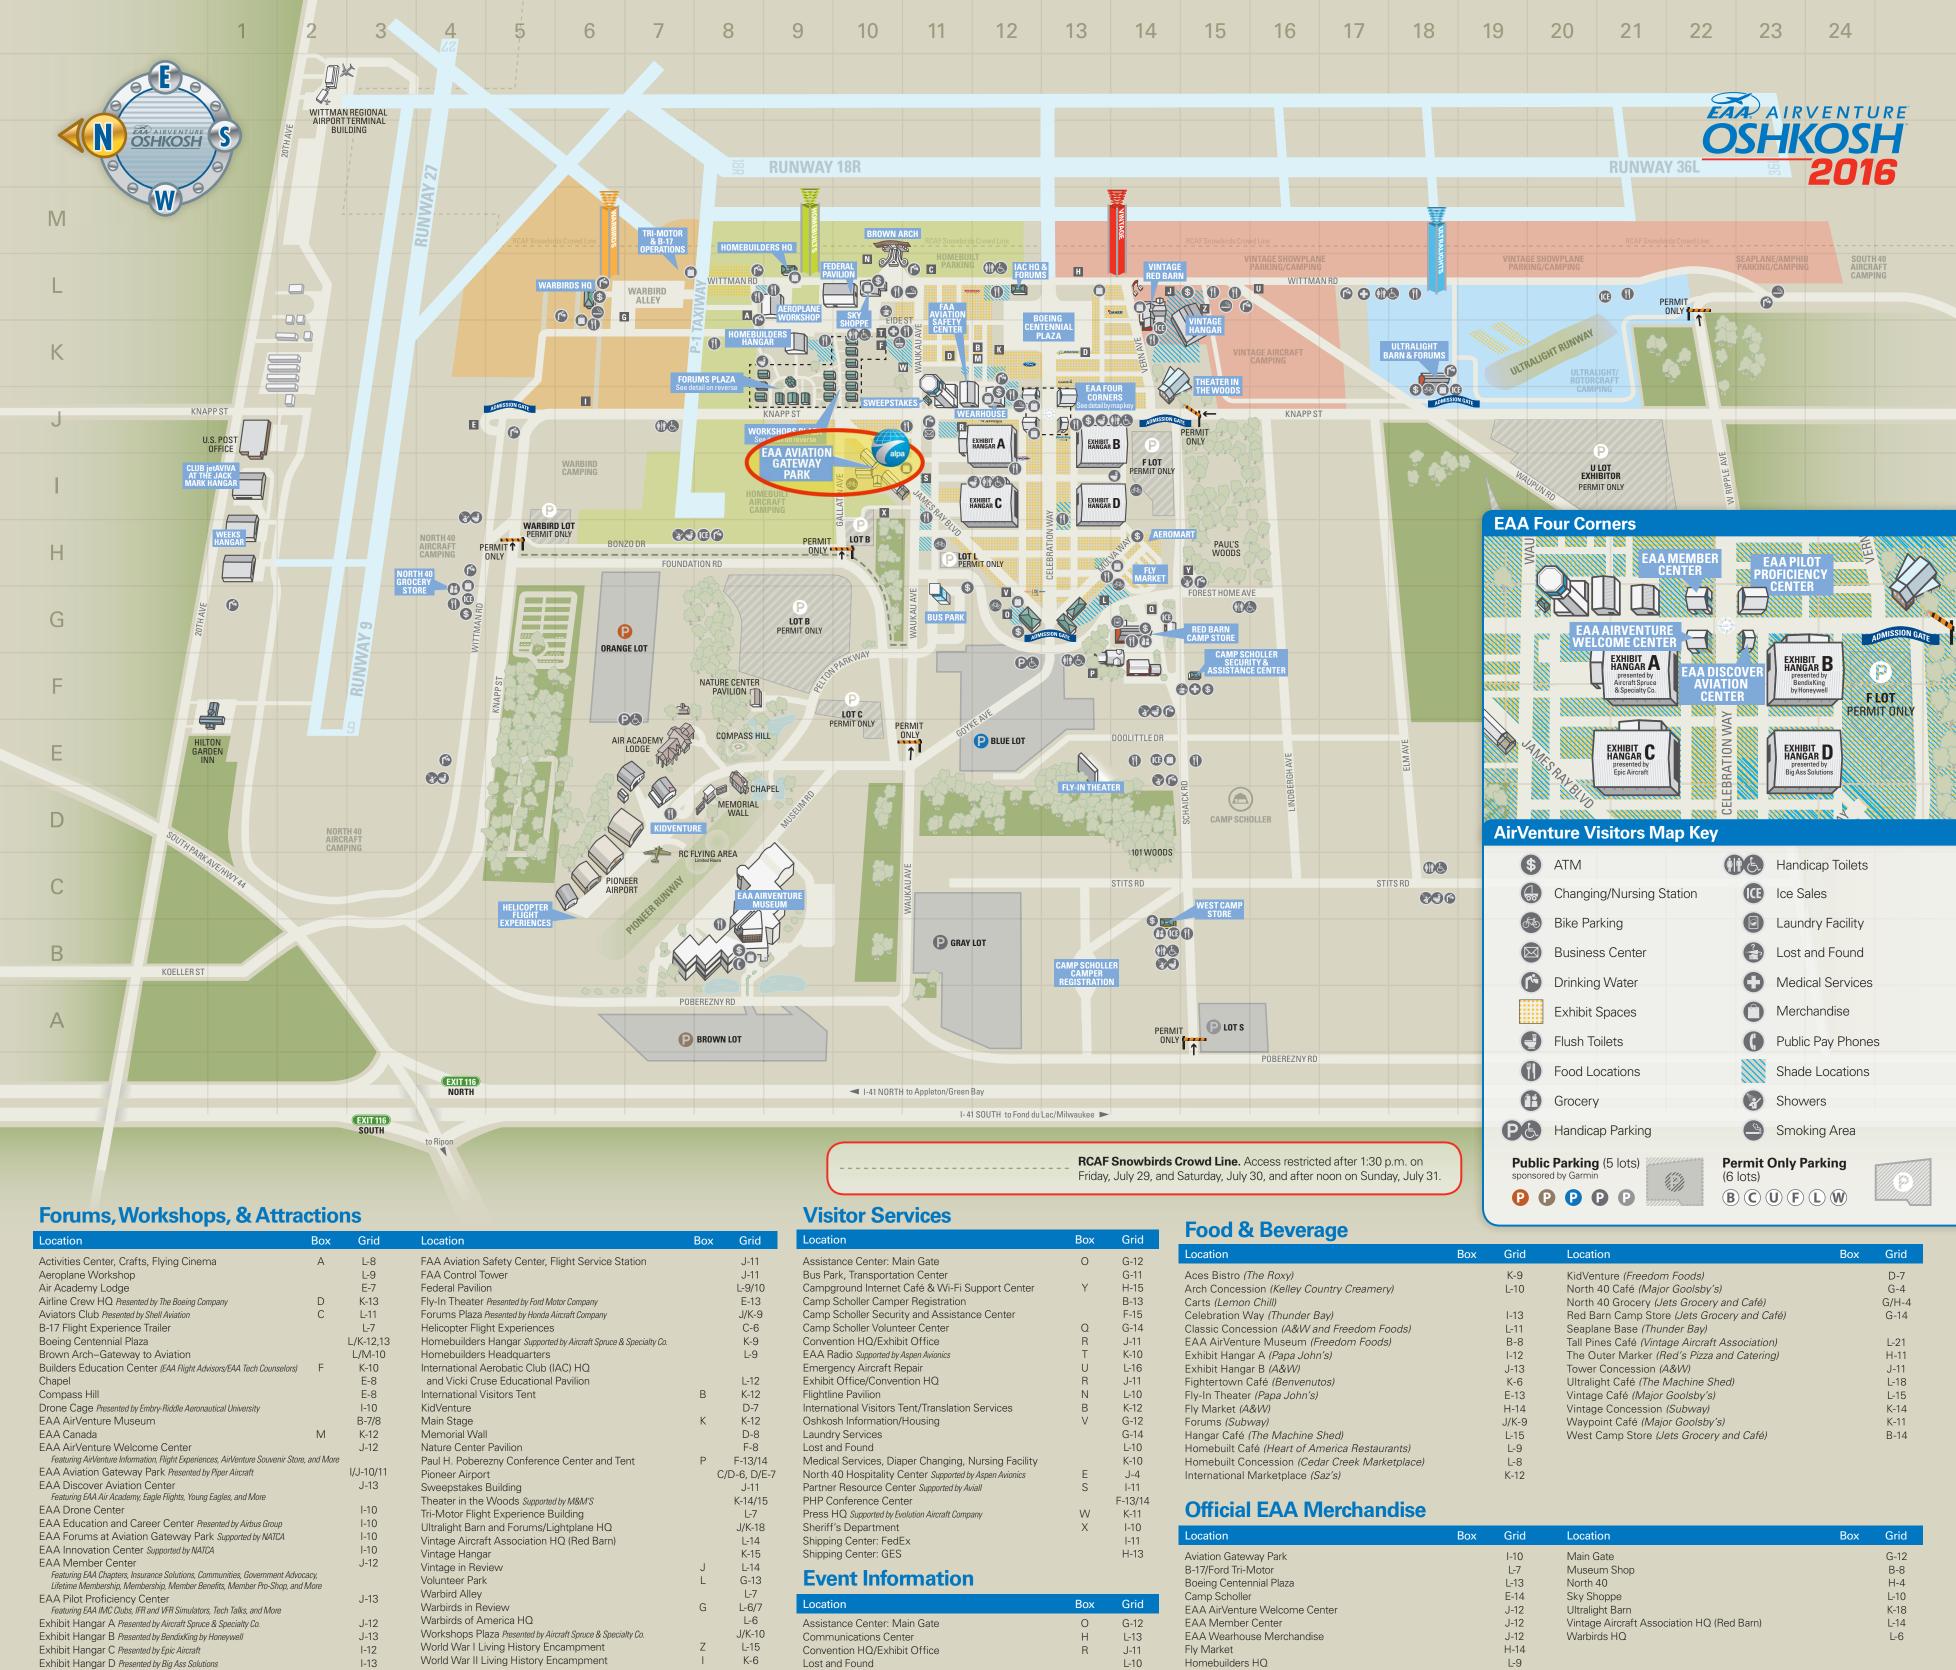

#### Forums presented by Honda Aircraft Company

- 01..... Forums Stage 1
- 02..... Forums Stage 2: GAMA
- 03..... Forums Stage 3
- 04..... Forums Stage 4
- 05..... Forums Stage 5
- **06..... Forums Stage 6:** JP Instruments
- **07..... Forums Stage 7:** Honda Mainstage
- 08..... Forums Stage 8: ForeFlight **09..... Forums Stage 9:** Honda Generators
- 10..... Forums Stage 10: Poly-Fiber 11 ..... Forums Stage 11

Check the EAA AirVenture Oshkosh 2016 Visitors Guide or AirVenture app for forum times and locations.

#### Workshops presented by Aircraft Spruce & Specialty Co.

- 12..... Sheet Metal Workshop: Aircraft Spruce & Specialty Co.
- 13..... Fabric Covering Workshop: Poly-Fiber
- 14..... TIG Welding Workshop: Lincoln Electric
- 15..... Composite Workshop
- 16..... Workshop Classroom A
- 17..... Wood Workshop
- 18..... Workshop Classroom B 19..... Gas Welding Workshop
- 20..... Workshop Classroom C
- 21..... Builders Education Center
- and Workshop Volunteer Center 22..... Homebuilders Hangar: Aircraft Spruce & Specialty Co.
- 23..... Aeroplane Workshop
- 24..... Homebuilts in Review

Check the EAA AirVenture Oshkosh 2016 Visitors Guide or AirVenture app for workshop times and locations.